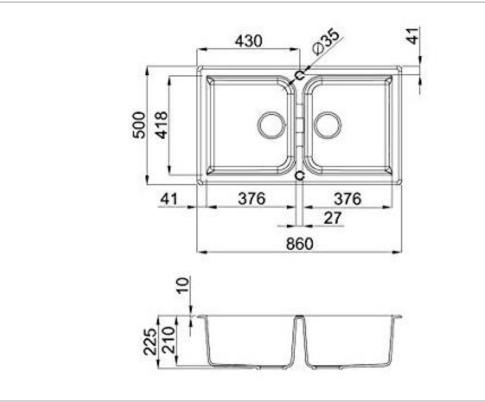

| Brand :              | ELLECI, Italy                                                    |
|----------------------|------------------------------------------------------------------|
| Name :               | Venice Natural granite-resin inset<br>kitchen sink               |
| Item Code and color: | LMN450-70 Ghisa<br>LMN450-73 Titanium<br>LGN450-68 Bianco TiTano |
| Designer :           | Elleci                                                           |
| Dimensions :         | 860 x 500 x 225 mm                                               |

Product info:

- Natural granite-resin inset kitchen sink
- With Rectangular double bowl
- Scratch resistant
- Temperature & High impact resistant
- 3½" waste strainer x2
- Double sink bottle trap

Tap hole(s) is/are pre-punched, please specify to warehouse for punching tap hole(s) before delivery.