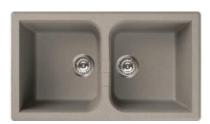

| Brand :              | ELLECI, Italy                                                    |
|----------------------|------------------------------------------------------------------|
| Name :               | Venice Natural granite-resin inset<br>kitchen sink               |
| Item Code and color: | LMN450-70 Ghisa<br>LMN450-73 Titanium<br>LGN450-68 Bianco TiTano |
| Designer :           | Elleci                                                           |
| Dimensions :         | 860 x 500 x 225 mm                                               |

Product info:

- Natural granite-resin inset kitchen sink
- With Rectangular double bowl
- Scratch resistant
- Temperature & High impact resistant
- 3½" waste strainer x2
- Double sink bottle trap

Tap hole(s) is/are pre-punched, please specify to warehouse for punching tap hole(s) before delivery.