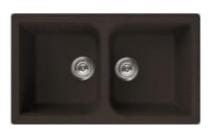

| Brand :              | ELLECI, Italy                                                    |
|----------------------|------------------------------------------------------------------|
| Name :               | Venice Natural granite-resin inset<br>kitchen sink               |
| Item Code and color: | LMN450-70 Ghisa<br>LMN450-73 Titanium<br>LGN450-68 Bianco TiTano |
| Designer :           | Elleci                                                           |
| Dimensions :         | 860 x 500 x 225 mm                                               |

Product info:

- Natural granite-resin inset kitchen sink
- With Rectangular double bowl
- Scratch resistant
- Temperature & High impact resistant
- 3½" waste strainer x2
- Double sink bottle trap

Tap hole(s) is/are pre-punched, please specify to warehouse for punching tap hole(s) before delivery.