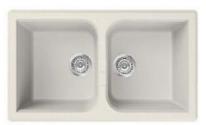

| Brand :              | ELLECI, Italy                                                    |
|----------------------|------------------------------------------------------------------|
| Name :               | Venice Natural granite-resin inset<br>kitchen sink               |
| Item Code and color: | LMN450-70 Ghisa<br>LMN450-73 Titanium<br>LGN450-68 Bianco TiTano |
| Designer :           | Elleci                                                           |
| Dimensions :         | 860 x 500 x 225 mm                                               |

Product info:

- Natural granite-resin inset kitchen sink
- With Rectangular double bowl
- Scratch resistant
- Temperature & High impact resistant
- 3½" waste strainer x2
- Double sink bottle trap

Tap hole(s) is/are pre-punched, please specify to warehouse for punching tap hole(s) before delivery.